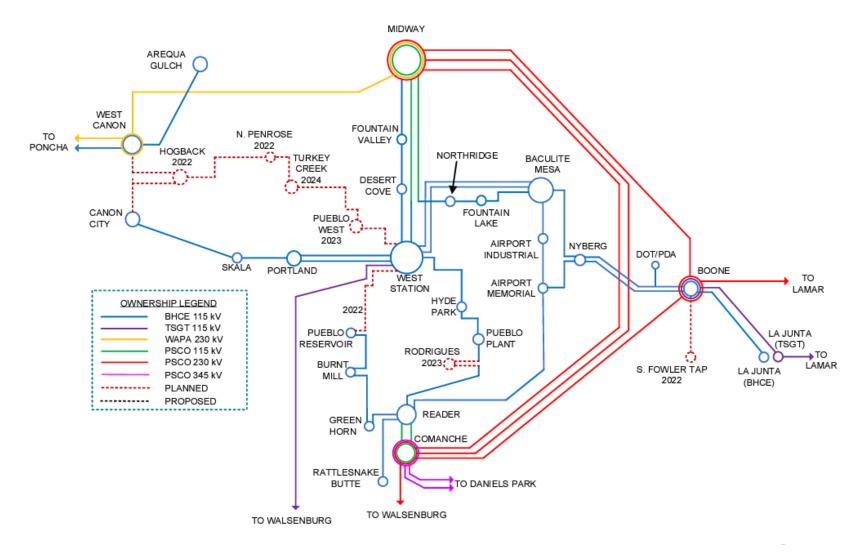

# BHCE 2023 Projected Net Revenue Requirement Meeting

October 24, 2022 8:30 AM MDT Black Hills Colorado Electric, LLC





## Agenda

- Introductions
- BHCE Transmission System Overview
- Black Hills Colorado Electric Formula Rate Protocols
- Discuss the 2023 Projected Net Revenue Requirement
- Where to Find Information and be Engaged
- Questions & Comments

## **Black Hills Colorado Electric (BHCT)**



3

#### **Stated Rate to Formula Rate Transition**

- On June 24, 2022, Black Hills Colorado Electric, LLC ("Black Hills Colorado Electric") made a Federal Power Act Section 205 rate filing
  - Transition from stated transmission rates to a transmission formula rate
  - Includes Formula Rate Template and Protocols
  - Modeled after other approved Commission Formula Rates

#### > The last full rate case was filed over ten years prior

- Prior rate case effective August 16, 2011
- Minor Modifications for TCJA effective March 21, 2018
- Due to the passage of time, there were significant transmission plant investments that had not been added to rate base

#### Formula Rates provide benefits to customers:

- Avoids large increases driven by the length of time between rate cases
- More closely